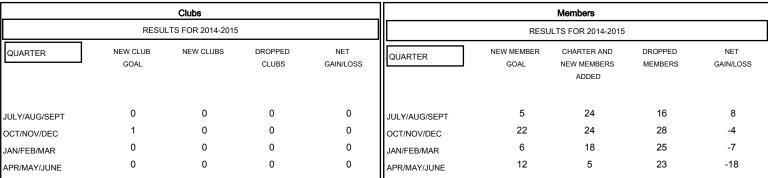

## GOALS AND ACTUAL NEW CLUBS CUMULATIVE

| DROPPED CLUBS: 0  DROPPED MEMBERS |    | 27 CLUBS OF 36 ADDED 1 OR MORE NEW MEMBERS | GENDER DISTRIBU<br>MALE<br>FEMALE     | TION<br>527 (67.74%)<br>251 (32.26%) |           |
|-----------------------------------|----|--------------------------------------------|---------------------------------------|--------------------------------------|-----------|
| DECEASED CLUB CANCELLED           | 9  | CLICK HERE FOR HEALTH ASSESSMENT DATA      | FAMILY UNIT MEMBERS HEAD OF HOUSEHOLD |                                      | 113<br>56 |
| TOTAL                             | 92 |                                            | NON-HEAD OF HOUSEHOLD                 |                                      | 57        |