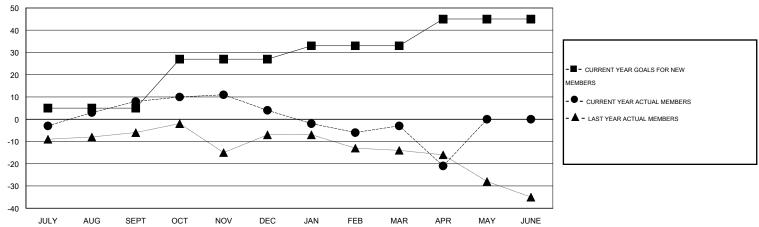

## GOALS AND ACTUAL NEW CLUBS CUMULATIVE

| DROPPED CLUBS: 0  DROPPED MEMBERS |    | 27 CLUBS OF 36 ADDED 1 OR MORE NEW MEMBERS | GENDER DISTRIBU<br>MALE<br>FEMALE     | TION<br>527 (67.74%)<br>251 (32.26%) |           |
|-----------------------------------|----|--------------------------------------------|---------------------------------------|--------------------------------------|-----------|
| DECEASED CLUB CANCELLED           | 9  | CLICK HERE FOR HEALTH ASSESSMENT DATA      | FAMILY UNIT MEMBERS HEAD OF HOUSEHOLD |                                      | 113<br>56 |
| TOTAL                             | 92 |                                            | NON-HEAD OF HOUSEHOLD                 |                                      | 57        |